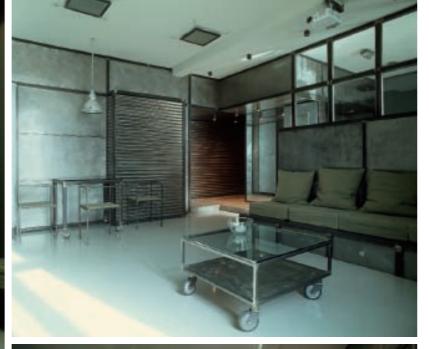

PROJECT Moscow Metal Apartment

COMPANY

1. study rooms living room Ibrary
 bedroom kitchen 6. bathroom 7. lavatory 8. wardrobe rooms PHOTOGRAPHY

Area:86sm

The open space with a column in the center was filled with a frame made of steel. The principle of a module works and is traced all around the apartment. For me it was a conception goes first and stays the same.

How the idea of a module works. 2.8 m ceiling conventionally divided by 4 is 0.7 m, pace which can be accepted as a module for a spatial interior design. For instance: 0.7 m times 3 are 2,1m, it's the height of the doors and entresol location; double 0,7 m is the height of display cabinet unit in the living room, 0,7m times 4 is for bookshelves.

tubes. The frame hasn't been trimmed with any decorative materials except of metal matter of an utmost desire to create an indivisible architectural design. Practically it is cover, which can be easily replaced by wood, stone, paper wall, cart or whatever. The deprived of any decorative elements. The most essential of it is the functional purpose of a design together with the principle of unities of all the elements of the space.