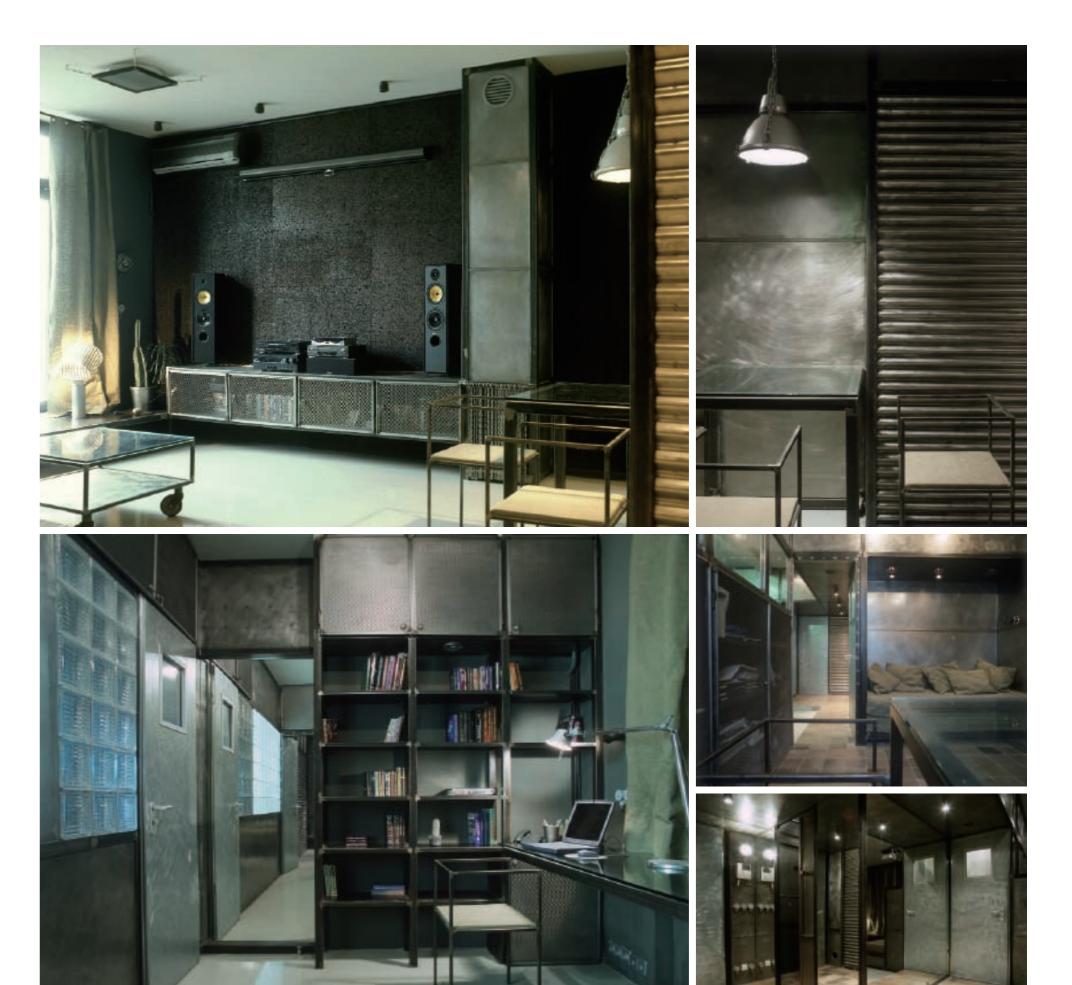

PROJECT Moscow Metal Apartment

COMPANY

1. study rooms living room Ibrary
 bedroom kitchen 6. bathroom 7. lavatory 8. wardrobe rooms PHOTOGRAPHY

Area:86sm

The open space with a column in the center was filled with a frame made of steel. The principle of a module works and is traced all around the apartment. For me it was a conception goes first and stays the same.

How the idea of a module works. 2.8 m ceiling conventionally divided by 4 is 0.7 m, pace which can be accepted as a module for a spatial interior design. For instance: 0.7 m times 3 are 2,1m, it's the height of the doors and entresol location; double 0,7 m is the height of display cabinet unit in the living room, 0,7m times 4 is for bookshelves.

tubes. The frame hasn't been trimmed with any decorative materials except of metal matter of an utmost desire to create an indivisible architectural design. Practically it is cover, which can be easily replaced by wood, stone, paper wall, cart or whatever. The deprived of any decorative elements. The most essential of it is the functional purpose of a design together with the principle of unities of all the elements of the space.