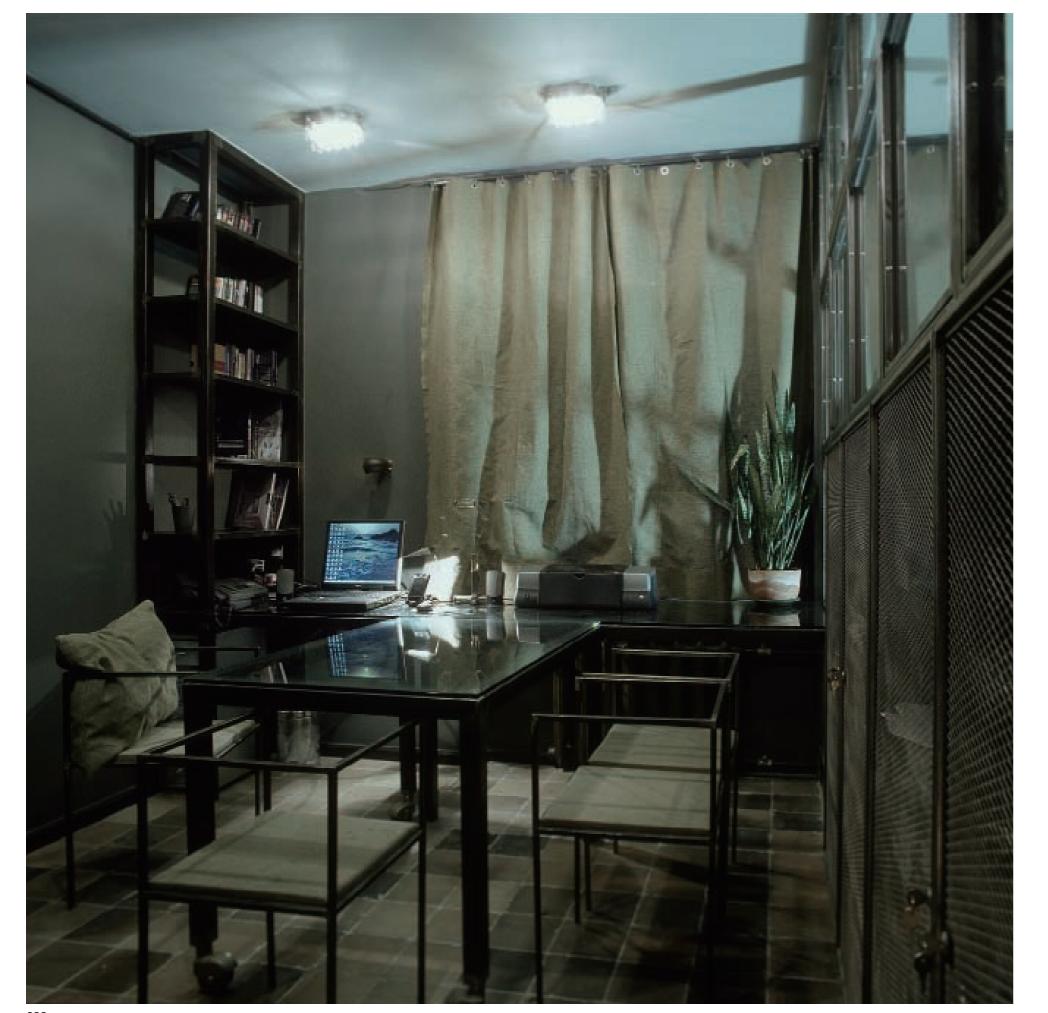

PROJECT Moscow Metal Apartment

COMPANY

1. study rooms living room Ibrary
 bedroom kitchen 6. bathroom 7. lavatory 8. wardrobe rooms PHOTOGRAPHY

Area:86sm

The open space with a column in the center was filled with a frame made of steel. The principle of a module works and is traced all around the apartment. For me it was a conception goes first and stays the same.

How the idea of a module works. 2.8 m ceiling conventionally divided by 4 is 0.7 m, pace which can be accepted as a module for a spatial interior design. For instance: 0.7 m times 3 are 2,1m, it's the height of the doors and entresol location; double 0,7 m is the height of display cabinet unit in the living room, 0,7m times 4 is for bookshelves.

tubes. The frame hasn't been trimmed with any decorative materials except of metal matter of an utmost desire to create an indivisible architectural design. Practically it is cover, which can be easily replaced by wood, stone, paper wall, cart or whatever. The deprived of any decorative elements. The most essential of it is the functional purpose of a design together with the principle of unities of all the elements of the space.