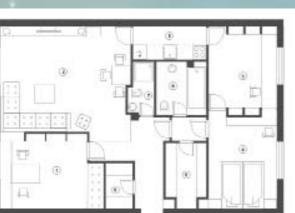

PROJECT Moscow Metal Apartment

COMPANY

1. study rooms living room Ibrary
 bedroom kitchen 6. bathroom 7. lavatory 8. wardrobe rooms PHOTOGRAPHY

Area:86sm

The open space with a column in the center was filled with a frame made of steel. The principle of a module works and is traced all around the apartment. For me it was a conception goes first and stays the same.