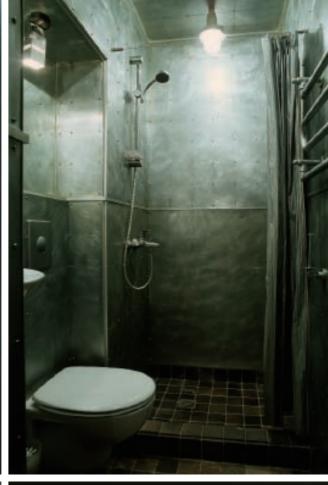

PROJECT Moscow Metal Apartment

COMPANY

1. study rooms living room Ibrary
 bedroom kitchen 6. bathroom 7. lavatory 8. wardrobe rooms PHOTOGRAPHY

Area:86sm

The open space with a column in the center was filled with a frame made of steel. The principle of a module works and is traced all around the apartment. For me it was a conception goes first and stays the same.

How the idea of a module works. 2.8 m ceiling conventionally divided by 4 is 0.7 m, pace which can be accepted as a module for a spatial interior design. For instance: 0.7 m times 3 are 2,1m, it's the height of the doors and entresol location; double 0,7 m is the height of display cabinet unit in the living room, 0,7m times 4 is for bookshelves.

tubes. The frame hasn't been trimmed with any decorative materials except of metal matter of an utmost desire to create an indivisible architectural design. Practically it is cover, which can be easily replaced by wood, stone, paper wall, cart or whatever. The deprived of any decorative elements. The most essential of it is the functional purpose of a design together with the principle of unities of all the elements of the space.