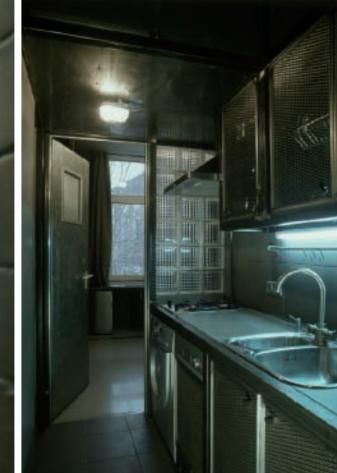

PROJECT Moscow Metal Apartment

COMPANY

1. study rooms living room Ibrary
 bedroom kitchen 6. bathroom 7. lavatory 8. wardrobe rooms PHOTOGRAPHY

Area:86sm

The open space with a column in the center was filled with a frame made of steel. The principle of a module works and is traced all around the apartment. For me it was a conception goes first and stays the same.

How the idea of a module works. 2.8 m ceiling conventionally divided by 4 is 0.7 m, pace which can be accepted as a module for a spatial interior design. For instance: 0.7 m times 3 are 2,1m, it's the height of the doors and entresol location; double 0,7 m is the height of display cabinet unit in the living room, 0,7m times 4 is for bookshelves.

tubes. The frame hasn't been trimmed with any decorative materials except of metal matter of an utmost desire to create an indivisible architectural design. Practically it is cover, which can be easily replaced by wood, stone, paper wall, cart or whatever. The deprived of any decorative elements. The most essential of it is the functional purpose of a design together with the principle of unities of all the elements of the space.