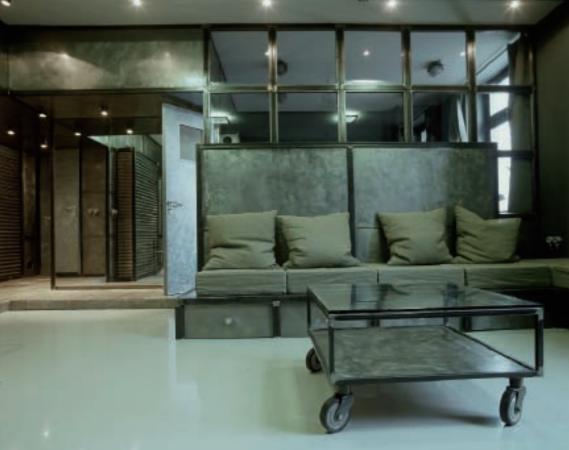

PROJECT Moscow Metal Apartment

COMPANY

1. study rooms living room Ibrary
 bedroom kitchen 6. bathroom 7. lavatory 8. wardrobe rooms PHOTOGRAPHY

Area:86sm

The open space with a column in the center was filled with a frame made of steel. The principle of a module works and is traced all around the apartment. For me it was a conception goes first and stays the same.

How the idea of a module works. 2.8 m ceiling conventionally divided by 4 is 0.7 m, pace which can be accepted as a module for a spatial interior design. For instance: 0.7 m times 3 are 2,1m, it's the height of the doors and entresol location; double 0,7 m is the height of display cabinet unit in the living room, 0,7m times 4 is for bookshelves.

tubes. The frame hasn't been trimmed with any decorative materials except of metal matter of an utmost desire to create an indivisible architectural design. Practically it is cover, which can be easily replaced by wood, stone, paper wall, cart or whatever. The deprived of any decorative elements. The most essential of it is the functional purpose of a design together with the principle of unities of all the elements of the space.