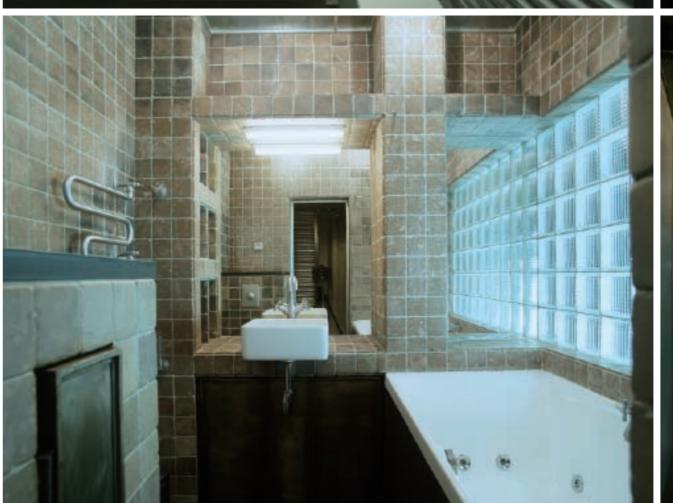

PROJECT Moscow Metal Apartment

COMPANY

1. study rooms living room Ibrary
 bedroom kitchen 6. bathroom 7. lavatory 8. wardrobe rooms PHOTOGRAPHY

Area:86sm

The open space with a column in the center was filled with a frame made of steel. The principle of a module works and is traced all around the apartment. For me it was a conception goes first and stays the same.

How the idea of a module works. 2.8 m ceiling conventionally divided by 4 is 0.7 m, pace which can be accepted as a module for a spatial interior design. For instance: 0.7 m times 3 are 2,1m, it's the height of the doors and entresol location; double 0,7 m is the height of display cabinet unit in the living room, 0,7m times 4 is for bookshelves.

tubes. The frame hasn't been trimmed with any decorative materials except of metal matter of an utmost desire to create an indivisible architectural design. Practically it is cover, which can be easily replaced by wood, stone, paper wall, cart or whatever. The deprived of any decorative elements. The most essential of it is the functional purpose of a design together with the principle of unities of all the elements of the space.