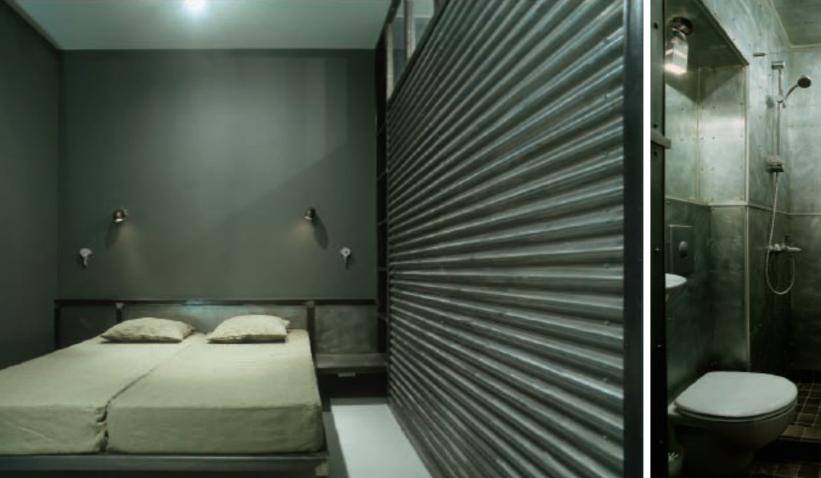

PROJECT Moscow Metal Apartment

COMPANY

1. study rooms living room Ibrary
 bedroom kitchen 6. bathroom 7. lavatory 8. wardrobe rooms PHOTOGRAPHY

Area:86sm

The open space with a column in the center was filled with a frame made of steel. The principle of a module works and is traced all around the apartment. For me it was a conception goes first and stays the same.

How the idea of a module works. 2.8 m ceiling conventionally divided by 4 is 0.7 m, pace which can be accepted as a module for a spatial interior design. For instance: 0.7 m times 3 are 2,1m, it's the height of the doors and entresol location; double 0,7 m is the height of display cabinet unit in the living room, 0,7m times 4 is for bookshelves.

tubes. The frame hasn't been trimmed with any decorative materials except of metal matter of an utmost desire to create an indivisible architectural design. Practically it is cover, which can be easily replaced by wood, stone, paper wall, cart or whatever. The deprived of any decorative elements. The most essential of it is the functional purpose of a design together with the principle of unities of all the elements of the space.